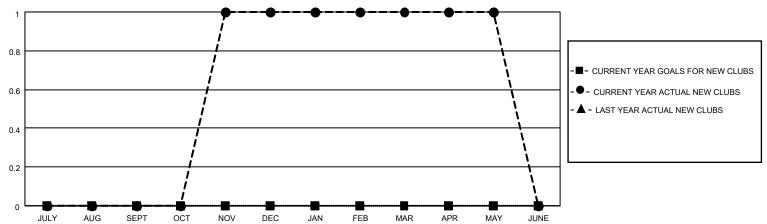

### GOALS AND ACTUAL NEW CLUBS CUMULATIVE

## District 201Q4

| Clubs         |               |             |               | Members               |                         |                         |                                                    |  |
|---------------|---------------|-------------|---------------|-----------------------|-------------------------|-------------------------|----------------------------------------------------|--|
|               | RESULTS FOR   | R 2020-2021 |               | RESULTS FOR 2020-2021 |                         |                         |                                                    |  |
| QUARTER       | NEW CLUB GOAL | NEW CLUBS   | DROPPED CLUBS | QUARTER MEN           | MBER GROWTH NET<br>GOAL | MEMBER GROWTH<br>ACTUAL | DROPPED<br>MEMBERS ACTUAL<br>(including transfers) |  |
| JULY/AUG/SEPT | 0             | 0           | 0             | JULY/AUG/SEPT         | 15                      | 26                      | 45                                                 |  |
| OCT/NOV/DEC   | 0             | 1           | 0             | OCT/NOV/DEC           | 32                      | 62                      | 36                                                 |  |
| JAN/FEB/MAR   | 0             | 0           | 0             | JAN/FEB/MAR           | 35                      | 36                      | 45                                                 |  |
| APR/MAY/JUNE  | 0             | 0           | 0             | APR/MAY/JUNE          | 44                      | 18                      | 33                                                 |  |