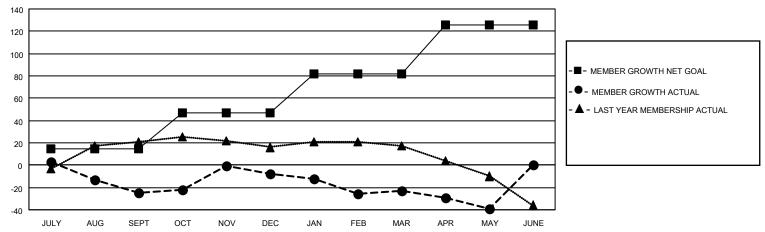

### GOALS AND ACTUAL MEMBERS CUMULATIVE

| DROPPED CLUBS: 0 |     | 30 CLUBS OF 64 ADDED 1 OR MORE NEW MEMBERS | GENDER DISTRIBUTION             |              |     |
|------------------|-----|--------------------------------------------|---------------------------------|--------------|-----|
|                  |     | NEW MEMBERS                                | MALE                            | 649 (55.66%) |     |
|                  |     |                                            | FEMALE                          | 517 (44.34%) |     |
| DROPPED MEMBERS  |     |                                            |                                 |              |     |
| DECEASED         | 14  | CLICK HERE FOR CUMULATIVE                  | TOTAL FAMILY UNIT MEMBERS       |              | 310 |
| CLUB CANCELLED 0 |     | MEMBERSHIP DATA                            |                                 |              | 450 |
| OTHER            | 145 |                                            | FAMILY MEMBERS PAYING HALF DUES |              | 156 |
| TOTAL            | 159 |                                            | 000                             |              |     |

## District 201Q4

| Clubs         |               |             |               | Members               |                         |                         |                                                    |  |
|---------------|---------------|-------------|---------------|-----------------------|-------------------------|-------------------------|----------------------------------------------------|--|
|               | RESULTS FOR   | R 2020-2021 |               | RESULTS FOR 2020-2021 |                         |                         |                                                    |  |
| QUARTER       | NEW CLUB GOAL | NEW CLUBS   | DROPPED CLUBS | QUARTER MEN           | MBER GROWTH NET<br>GOAL | MEMBER GROWTH<br>ACTUAL | DROPPED<br>MEMBERS ACTUAL<br>(including transfers) |  |
| JULY/AUG/SEPT | 0             | 0           | 0             | JULY/AUG/SEPT         | 15                      | 26                      | 45                                                 |  |
| OCT/NOV/DEC   | 0             | 1           | 0             | OCT/NOV/DEC           | 32                      | 62                      | 36                                                 |  |
| JAN/FEB/MAR   | 0             | 0           | 0             | JAN/FEB/MAR           | 35                      | 36                      | 45                                                 |  |
| APR/MAY/JUNE  | 0             | 0           | 0             | APR/MAY/JUNE          | 44                      | 18                      | 33                                                 |  |